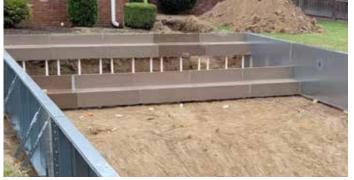

## Modular Endless Entry System and Sun-Ledge

 This sun ledge installation has the entire sun ledge excavated revealing the PVC pipe used to level the steps at the end of the pool.

- Receptors are factory installed under the steps to receive the pipe.
- Concrete footing is poured to secure the pipe and steps in place.
- The steps are also your back wall; as no steel is required.

- Same installation procedure is used for the steps that lead from the ledge into the shallow end.
- Patented fluted rod liner receiver on every top tread. Faster method vs than liner bead receiver.

**Note:** the sun ledge area only needs to be excavated 22" deep. ALPSMfg will supply 22" steel walls and bracing for the side walls and ship a complete sun ledge kit including all bracing.