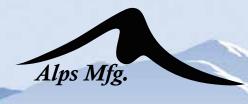

## Modular Endless Entry System and Sun-Ledge

 This sun ledge installation has the entire sun ledge excavated revealing the PVC pipe used to level the steps at the end of the pool.

- Receptors are factory installed under the steps to receive the pipe.
- Concrete footing is poured to secure the pipe and steps in place.
- The steps are also your back wall; as no steel is required.

- Same installation procedure is used for the steps that lead from the ledge into the shallow end.
- Patented fluted rod liner receiver on every top tread. Faster method vs than liner bead receiver.

**Note:** the sun ledge area only needs to be excavated 22" deep. ALPSMfg will supply 22" steel walls and bracing for the side walls and ship a complete sun ledge kit including all bracing.