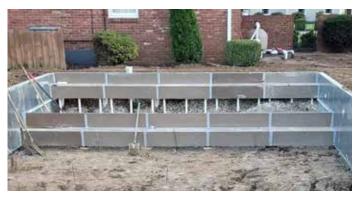

## Vinyl Over Endless Step

- Closed top step parts arrive as 4' or 2' sections.
- Easily and quickly bolt together to any length.
- Solid as poured concrete
- Receptors are factory installed under the steps to receive PVC pipe supports.
- Concrete footing is poured to secure the pipe and steps in place.
- The steps are also your back wall; as no steel is required.
- Corners are square. Radius PVC 6" inserts, 5" foam corners or 5" steel diagonals can be added if desired; but not necessary.