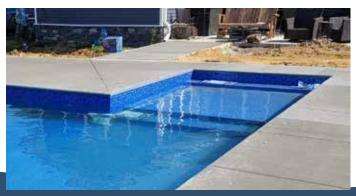

## Modular Endless Entry System and Sun-Ledge

 This sun ledge installation has the entire sun ledge excavated revealing the PVC pipe used to level the steps at the end of the pool.

- Receptors are factory installed under the steps to receive the pipe.
- Concrete footing is poured to secure the pipe and steps in place.
- The steps are also your back wall; as no steel is required.

- Same installation procedure is used for the steps that lead from the ledge into the shallow end.
- Patented fluted rod liner receiver on every top tread. Faster method vs than liner bead receiver.

**Note:** the sun ledge area only needs to be excavated 22" deep. ALPSMfg will supply 22" steel walls and bracing for the side walls and ship a complete sun ledge kit including all bracing.