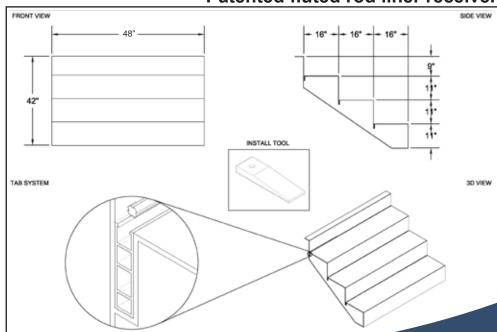

- Same installation procedure is used for the steps that lead from the ledge into the shallow end.
- Patented fluted rod liner receiver on every top tread. Faster method vs than liner bead receiver.

**Note:** the sun ledge area only needs to be excavated 22" deep. ALPSMfg will supply 22" steel walls and bracing for the side walls and ship a complete sun ledge kit including all bracing.

## Patented fluted rod liner receiver