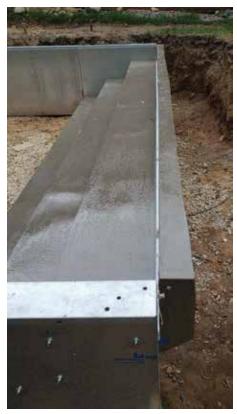

## Modular Endless Entry System and Sun-Ledge

 This sun ledge installation has the entire sun ledge excavated revealing the PVC pipe used to level the steps at the end of the pool.

- Receptors are factory installed under the steps to receive the pipe.
- Concrete footing is poured to secure the pipe and steps in place.
- The steps are also your back wall; as no steel is required.

- Same installation procedure is used for the steps that lead from the ledge into the shallow end.
- Patented fluted rod liner receiver on every top tread. Faster method vs than liner bead receiver.

**Note:** the sun ledge area only needs to be excavated 22" deep. ALPSMfg will supply 22" steel walls and bracing for the side walls and ship a complete sun ledge kit including all bracing.

## Vinyl Over Endless Step

- Closed top step parts arrive as 4' or 2' sections.
- Easily and quickly bolt together to any length.
- Solid as poured concrete
- Receptors are factory installed under the steps to receive PVC pipe supports.
- Concrete footing is poured to secure the pipe and steps in place.
- The steps are also your back wall; as no steel is required.
- Corners are square. Radius PVC 6" inserts, 5" foam corners or 5" steel diagonals can be added if desired; but not necessary.