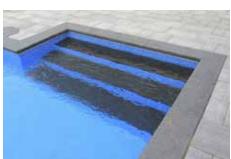

## Vinyl Over Endless Step

- Closed top step parts arrive as 4' or 2' sections.
- Easily and quickly bolt together to any length.
- Solid as poured concrete
- Receptors are factory installed under the steps to receive PVC pipe supports.
- Concrete footing is poured to secure the pipe and steps in place.
- The steps are also your back wall; as no steel is required.
- Corners are square. Radius PVC 6" inserts, 5" foam corners or 5" steel diagonals can be added if desired; but not necessary.

## Patented fluted rod liner receiver